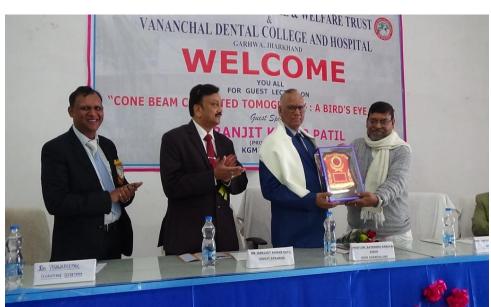

### SPEAKER PROFILE

Dr. Ranjeet Kumar Patil is presently working as Professor & Head in Department of Oral Medicine & Radiology, Faculty of dental sciences, KGMU, Lucknow

He graduated from GDC, Nagpur in year 1992 & subsequently post graduated in subject of Oral medicine & Radiology from the same institute in year 1998. He has more than 20 years of UG & PG teaching experience. He is also actively involved in PhD teaching. He has delivered various invited talks in different institutions in India as well as abroad with special emphasis on the advances in Oral Radiology. He has number of national & international publications in reputed & indexed journals.

### CONTINUING DENTAL EDUCATION **PROGRAM**

"CONE BEAM COMPUTED TOMOGRAPHY: A BIRD'S EYE VIEW " 09 January 2020 (Thursday) **Guest Speaker** Dr Ranjeet Kumar Patil