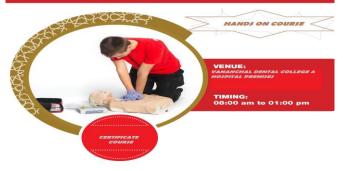

### **BASIC LIFE SUPPORT COURSE (BLS)**

RUN UNDER VANANCHAL EDUCATION AND WELFARE TRUS

| VANANCHAL DENTAL COLLEGE & HOSPITAL<br>GARHWA, JHARKHND |  | Ann | exure 3.2.2 |  |
|---------------------------------------------------------|--|-----|-------------|--|
|                                                         |  |     |             |  |
|                                                         |  |     |             |  |
|                                                         |  |     |             |  |
|                                                         |  |     |             |  |
|                                                         |  |     |             |  |
|                                                         |  |     |             |  |
|                                                         |  |     |             |  |
|                                                         |  |     |             |  |
|                                                         |  |     |             |  |
|                                                         |  |     |             |  |
|                                                         |  |     |             |  |
|                                                         |  |     |             |  |