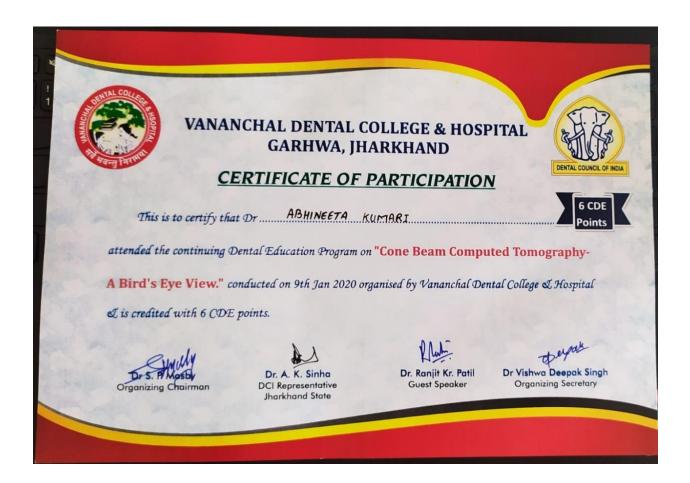

### CONTINUING DENTAL EDUCATION **PROGRAM**

"CONE BEAM COMPUTED TOMOGRAPHY: A BIRD'S EYE VIEW " 09 January 2020 (Thursday) **Guest Speaker** Dr Ranjeet Kumar Patil