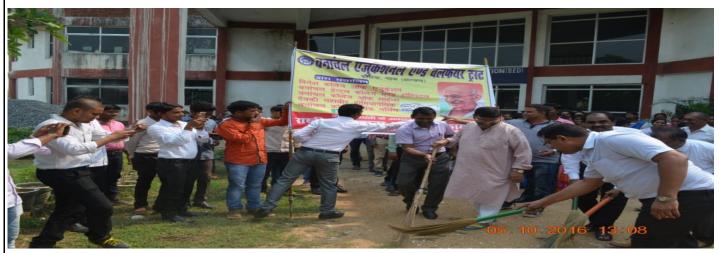

# Important strategies and systems include the following:

- 1. Dental Camps in rural/urban/slums/schools/orphanages.
- 2. Health awareness and sensitization plays, exhibition, rallies, placards, pamphlets) different National Health Programmes are distributed & displayed in the college OPD campus as well as different departments.
- 3. Blood donation camps
- 4. Tooth Decay, Anti Tobbaco addiction awareness programme
- 5. Participation and observation of important events of Nilamber Pitamber University and Dental Council of India.
- 6. Free community marriages( above 101; Since 2010)
- 7. Blanket distribution for more than 5000 needy people
- 8. Distribution of Chat pooja (Pujan samagri) for all.
- 9. Swachh Bharat abhiyan / clean India campaign in nearby villages to eliminate open defecation and improve solid waste management rural areas
- 10.Plantation programmes with by both staff and students.

### COMMUNITY MARRIGES :

BLANKET DISTRBUTION FOR POOR AND NEEDY PEOPLE :

**CELEBRATION OF CHAT POOJA WITH VILLAGERS :** 

SWACHHA BHART ABHIYAN