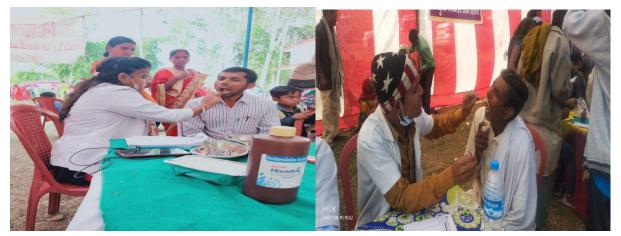

Health Camps organized in Rural villages of Garhwa and Palamu Districts

#### HEALTH CAMPS