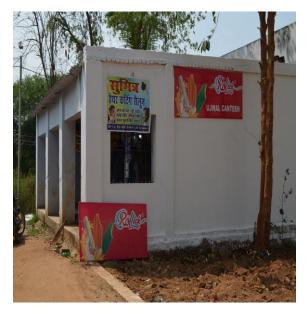

#### FACILITES OF BANK, POST OFFICE, GENERAL STORE, HAIR CUTTING SALOON

STATE BANK OF INDIA – CAMPUS BRANCH

POST OFFICE

GENERAL STORE

HAIR CUTTING SALOON

Vananchal Dental College & Hospital

Garhwa, Jharkhand