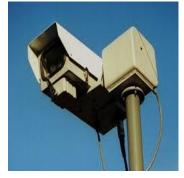

## **Hostel Security Measures**

SIS SECURITY ZONE – MAIN GATE

CC CAMERA MONITORING

ROAD WAY CAMERAS

Girls Hostels – Door lock system

24 hrs – CC CAMERA SURVELLENCE