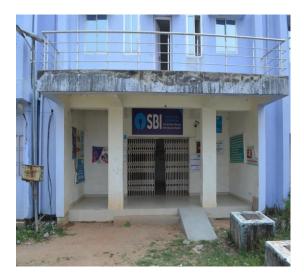

#### FACILITES OF BANK, POST OFFICE, GENERAL STORE, HAIR CUTTING SALOON

STATE BANK OF INDIA – CAMPUS BRANCH

POST OFFICE

GENERAL STORE

HAIR CUTTING SALOON

Vananchal Dental College & Hospital

Garhwa, Jharkhand