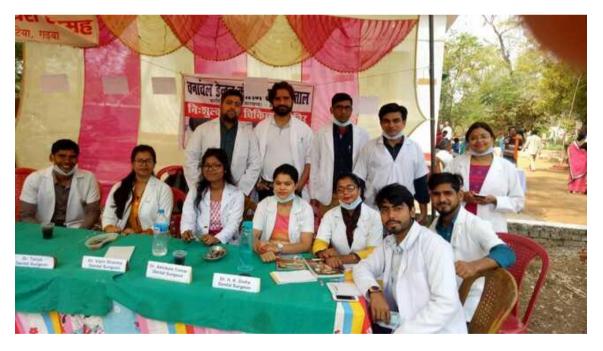

Apart from delivering oral health services, Vananchal Dental College has been organising regular extension and outreach activities every year since its inception in 2007. As recognition of these outreach activities, we received **Dr D.N. Kapoor award, Best Community Service Award** by **IAOMR** thrice consecutively. Our institute received 175/2000 rank in **Swachhta rankings 2017** of higher educational institutions by **the Ministry of HRD, Govt. of India**.