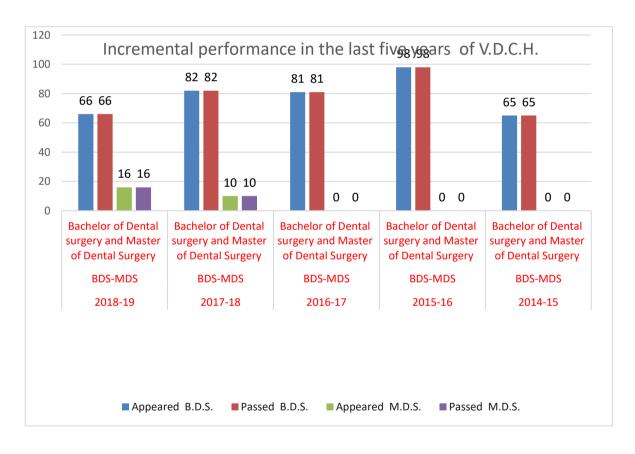

#### Number of outgoing / final year students year-wise during the last five years

| 2018-19                 | 2017-18                  | 2016-17          | 2015-16  | 2014-15 |  |
|-------------------------|--------------------------|------------------|----------|---------|--|
| 82                      | 92                       | 81               | 98       | 65      |  |
| File Description        |                          | Docu             | Document |         |  |
| Institutional data in p | rescribed format (Data t | empl <u>View</u> | Document |         |  |