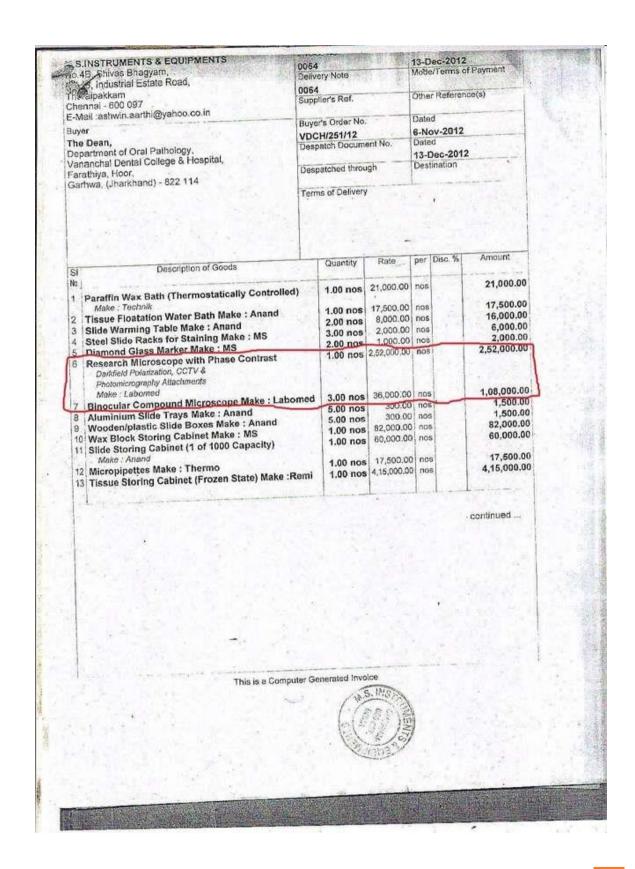

Apart from that teachers edify available on YouTube and direct students to the use of various websites to obtain information about a given topic. Special sessions are regularly held by the experts to train the teachers in the use of these apps available on androids and PCs.