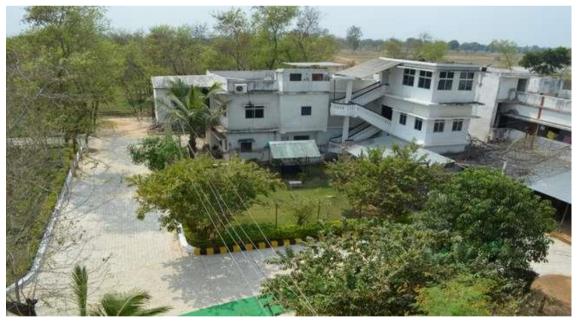

| Location and Area of Campus |                                                                                               |           |                      |                          |  |  |  |  |  |  |
|-----------------------------|-----------------------------------------------------------------------------------------------|-----------|----------------------|--------------------------|--|--|--|--|--|--|
| Campus Type                 | Address                                                                                       | Location* | Campus Area in Acres | Built up Area in sq.mts. |  |  |  |  |  |  |
| Own Campus                  | Vill - Farathiya, P.O- Garhwa,<br>P.S Garhwa, Distt- Garhwa,<br>State - Jharkhand Pin- 822114 | Rural     | 7.41                 | 20910                    |  |  |  |  |  |  |