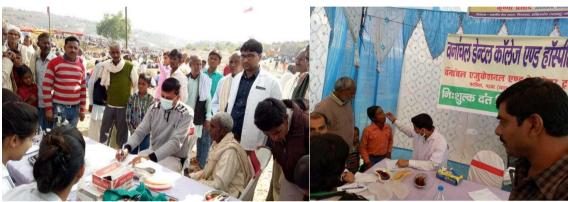

Apart from delivering oral health services, Vananchal Dental College has been organising regular extension and outreach activities every year since its inception in 2007. As recognition of these outreach activities, we received **Dr D.N. Kapoor award, Best Community Service Award** by **IAOMR** thrice consecutively. Our institute received 175/2000 rank in **Swachhta rankings 2017** of higher educational institutions by **the Ministry of HRD, Govt. of India**.