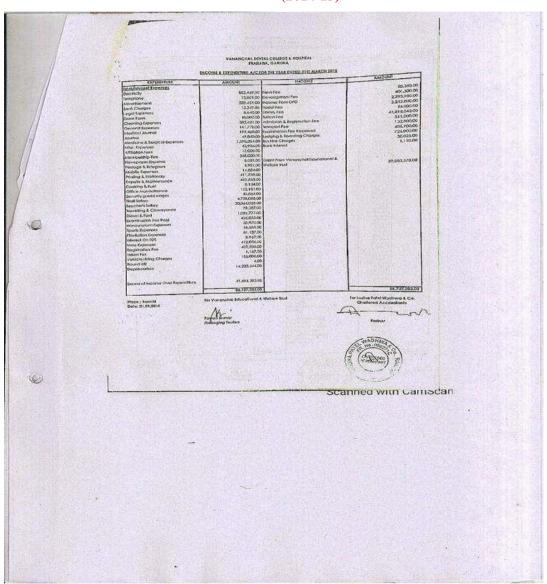

#### Total Expenditure excluding salary year-wise during the last five years (INR in Lakhs)

| 555  | 2018-19                                            | 2017-18 | 2016-17 |  |          | 2015-16   | 2014-15 |
|------|----------------------------------------------------|---------|---------|--|----------|-----------|---------|
| 333  | 537.57                                             | 852.06  | 508.73  |  | N        | 386.78    | 217.76  |
| 3333 | File Description                                   |         |         |  | Document |           |         |
| 3    | Institutional data in prescribed format(Data templ |         |         |  | ocumer   | <u>1t</u> | ,       |