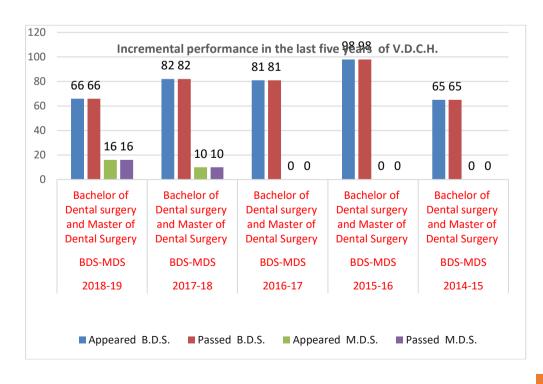

#### Number of students year-wise during the last five years

| 2018-19 | 2017-18 | 2016-17 | 2015-16 | 2014-15 |
|---------|---------|---------|---------|---------|
| 164     | 192     | 250     | 292     | 356     |

#### Number of outgoing / final year students year-wise during the last five years

| 2018-19                 | 2017-18                  | 2016-17          | 2015-16  | 2014-15 |  |
|-------------------------|--------------------------|------------------|----------|---------|--|
| 82                      | 92                       | 81               | 98       | 65      |  |
| File Description        |                          | Docu             | Document |         |  |
| Institutional data in p | rescribed format (Data t | empl <u>View</u> | Document |         |  |

#### Number of first year Students admitted year-wise in last five years.

|    | 2018-19                  | 2017-18                  | 2016-17          | 2015-16         | 2014-15     |
|----|--------------------------|--------------------------|------------------|-----------------|-------------|
|    | 54                       | 34                       | 39               | 99              | 110         |
| 13 | File Description         |                          | Docur            | nent            |             |
| 13 | Institutional data in pr | rescribed format(Data to | empl <u>View</u> | <u>Document</u> | ,<br>,<br>, |