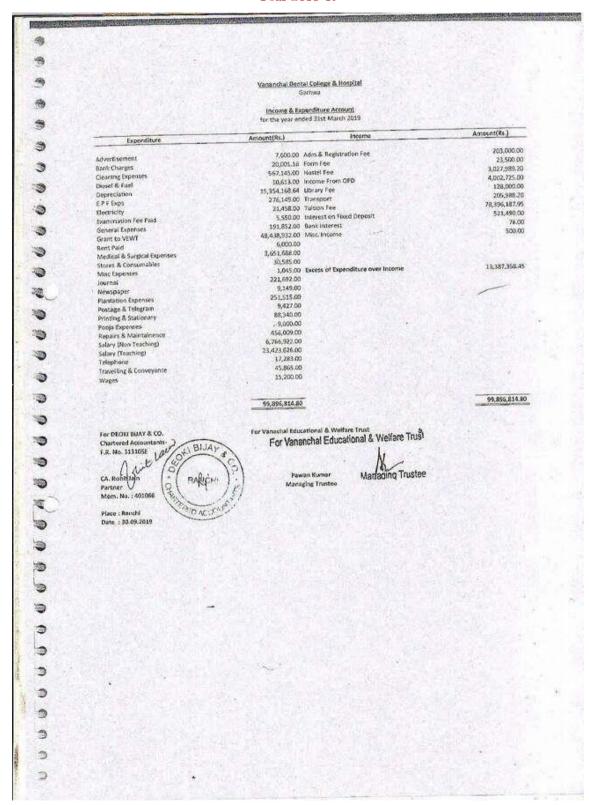

#### Total Expenditure excluding salary year-wise during the last five years (INR in Lakhs)

| 555  | 2018-19                                            | 2017-18 | 2016-17 |  |          | 2015-16   | 2014-15 |
|------|----------------------------------------------------|---------|---------|--|----------|-----------|---------|
| 333  | 537.57                                             | 852.06  | 508.73  |  | N        | 386.78    | 217.76  |
| 3333 | File Description                                   |         |         |  | Document |           |         |
| 3    | Institutional data in prescribed format(Data templ |         |         |  | ocumer   | <u>1t</u> | ,       |