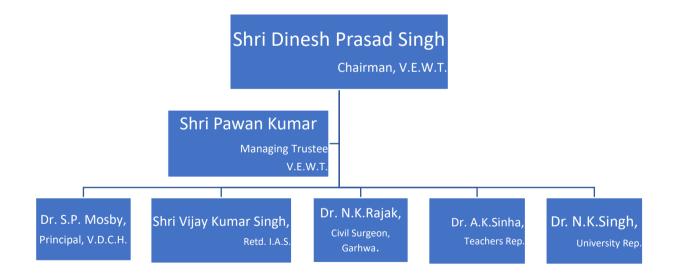

#### VI. Governance, Leadership and Management

The institute has a clearly stated vision and mission. The institution provides quality dental care to unaffordable with minimal or no charge. We also reach the community by establishing satellite clinics and conducting routine dental camps to the needful in various rural and urban centres. The decisions taken by the Governing Body are implemented in a decentralized administrative setup. The Managing trustee of Vannchal Dental College communicates the requirement / goal and monitors the progress. The Principal ensures the implementation by designating the work to the HOD'S and concerned committees.