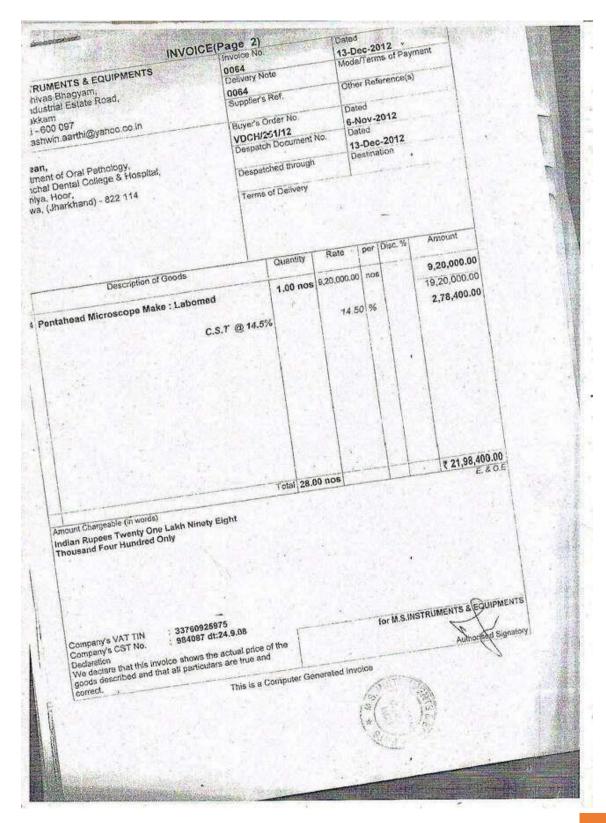

Apart from that teachers edify available on YouTube and direct students to the use of various websites to obtain information about a given topic. Special sessions are regularly held by the experts to train the teachers in the use of these apps available on androids and PCs.