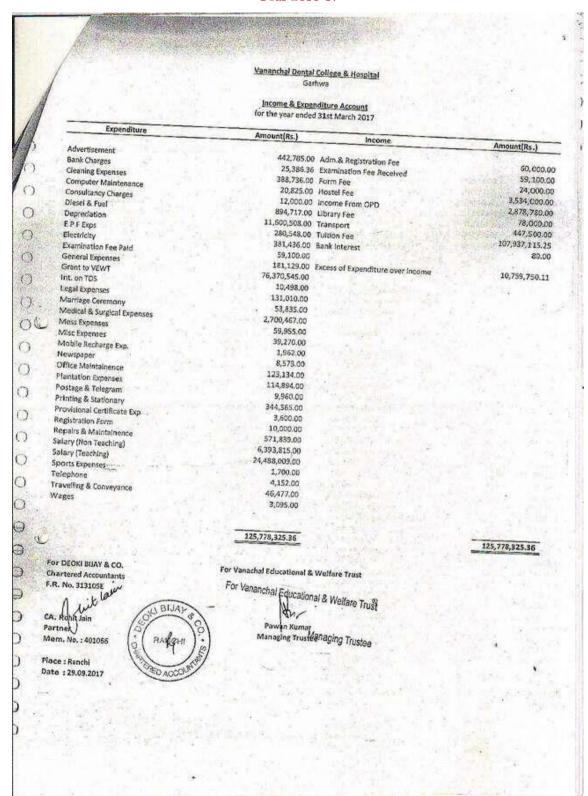

#### Total Expenditure excluding salary year-wise during the last five years (INR in Lakhs)

| 555  | 2018-19                                            | 2017-18 | 2016-17 |  |          | 2015-16   | 2014-15 |
|------|----------------------------------------------------|---------|---------|--|----------|-----------|---------|
| 333  | 537.57                                             | 852.06  | 508.73  |  | N        | 386.78    | 217.76  |
| 3333 | File Description                                   |         |         |  | Document |           |         |
| 3    | Institutional data in prescribed format(Data templ |         |         |  | ocumer   | <u>1t</u> | ,       |