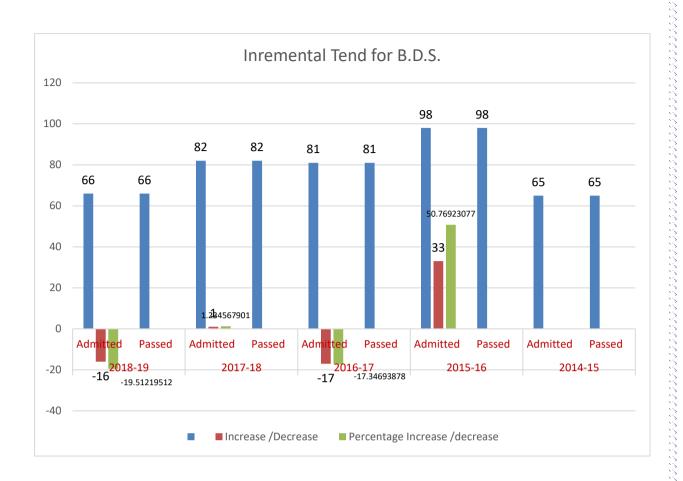

#### Number of outgoing / final year students year-wise during the last five years

| 2018-19                 | 2017-18                  | 2016-17          | 2015-16  | 2014-15 |  |
|-------------------------|--------------------------|------------------|----------|---------|--|
| 82                      | 92                       | 81               | 98       | 65      |  |
| File Description        |                          | Docu             | Document |         |  |
| Institutional data in p | rescribed format (Data t | empl <u>View</u> | Document |         |  |

#### Number of first year Students admitted year-wise in last five years.

|    | 2018-19                  | 2017-18                  | 2016-17          | 2015-16         | 2014-15     |
|----|--------------------------|--------------------------|------------------|-----------------|-------------|
|    | 54                       | 34                       | 39               | 99              | 110         |
| 13 | File Description         |                          | Docur            | nent            |             |
| 13 | Institutional data in pr | rescribed format(Data to | empl <u>View</u> | <u>Document</u> | ,<br>,<br>, |