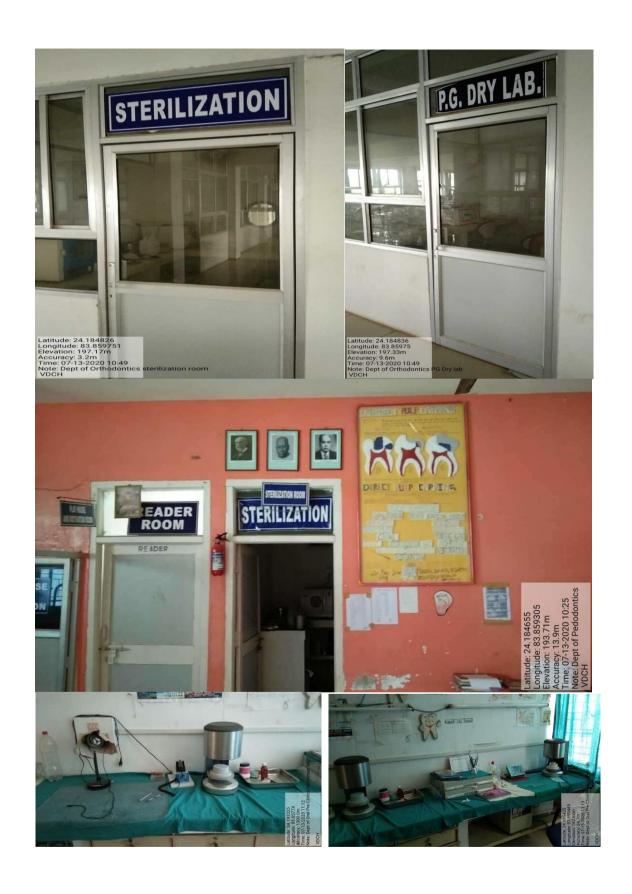

**Biometric attendance** 

Library

Smart class room

**Seminar Hall** 

1.1 Curricular Planning and Implementation

The postgraduate curriculum is also planned speciality wise which includes seminar presentations Bi-weekly, journal club discussion, and case presentations. Multi-disciplinary / Interdisciplinary clinical case discussions are held as and when required to discuss and submit the treatment plan.