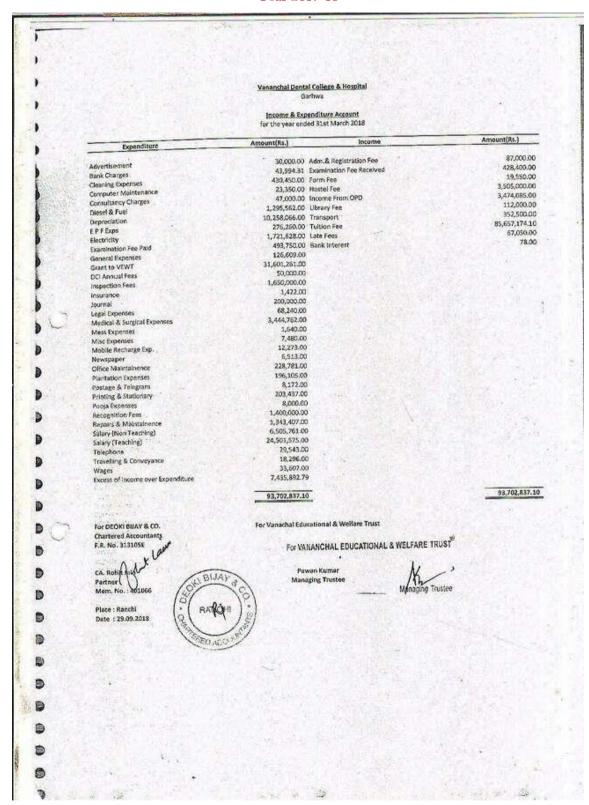

#### Total Expenditure excluding salary year-wise during the last five years (INR in Lakhs)

| 555  | 2018-19                                            | 2017-18 | 2016-17 |  |          | 2015-16   | 2014-15 |
|------|----------------------------------------------------|---------|---------|--|----------|-----------|---------|
| 333  | 537.57                                             | 852.06  | 508.73  |  | N        | 386.78    | 217.76  |
| 3333 | File Description                                   |         |         |  | Document |           |         |
| 3    | Institutional data in prescribed format(Data templ |         |         |  | ocumer   | <u>1t</u> | ,       |