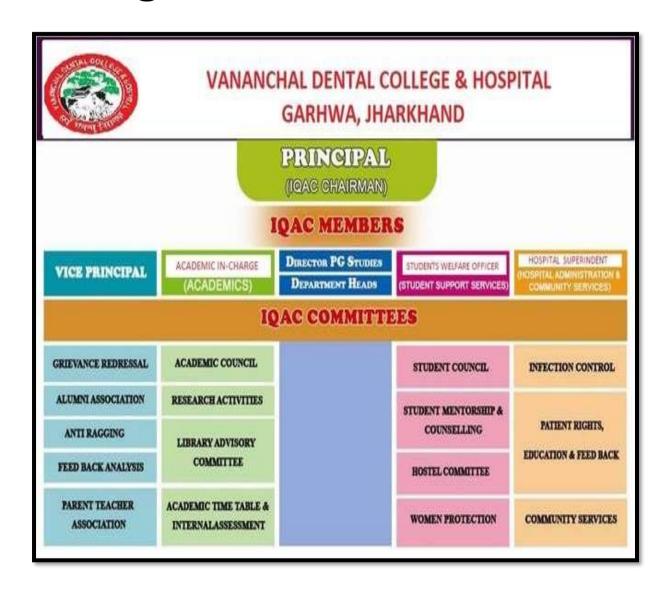

IQAC monitors the internal quality through the comprehensive feedback mechanism for continuous improvement of the curriculum, teaching-learning process by the external academic peers – external examiners help to know the strength and weaknesses of the system evaluation, research, and financial management and student support services. The college obtains feedback from the students on teaching, infrastructural facilities, learning resources and student support services, from parents, academic peers and alumni.