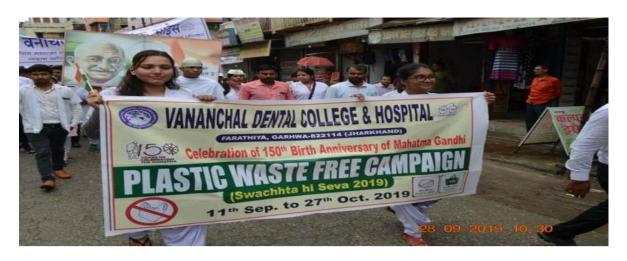

Apart from delivering oral health services, Vananchal Dental College has been organising regular extension and outreach activities every year since its inception in 2007. As recognition of these outreach activities, we received **Dr D.N. Kapoor award, Best Community Service Award** by **IAOMR** thrice consecutively. Our institute received 175/2000 rank in **Swachhta rankings 2017** of higher educational institutions by **the Ministry of HRD, Govt. of India**.