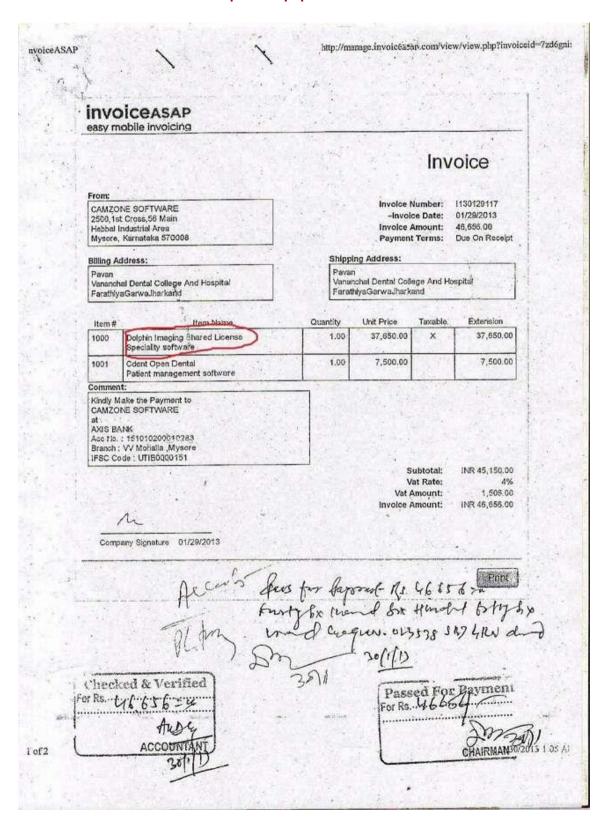

Apart from that teachers edify available on YouTube and direct students to the use of various websites to obtain information about a given topic. Special sessions are regularly held by the experts to train the teachers in the use of these apps available on androids and PCs.