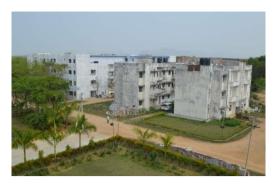

| Location and Area of Campus |                                                                                               |           |                      |                          |  |  |  |  |  |  |
|-----------------------------|-----------------------------------------------------------------------------------------------|-----------|----------------------|--------------------------|--|--|--|--|--|--|
| Campus Type                 | Address                                                                                       | Location* | Campus Area in Acres | Built up Area in sq.mts. |  |  |  |  |  |  |
| Own Campus                  | Vill - Farathiya, P.O- Garhwa,<br>P.S Garhwa, Distt- Garhwa,<br>State - Jharkhand Pin- 822114 | Rural     | 7.41                 | 20910                    |  |  |  |  |  |  |