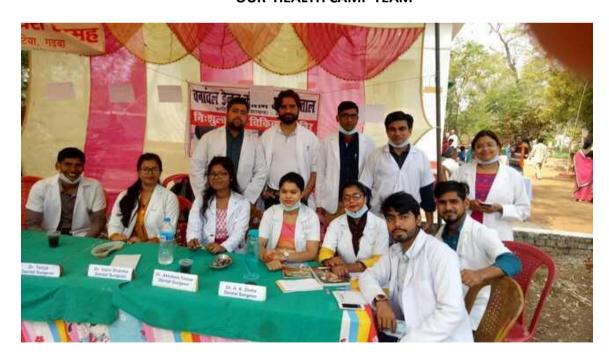

The changeover from specialty student postings to comprehensive clinical training and services has brought about a broader treatment approach and understanding of the students for the subject. The widespread establishment of two satellite centers (as on date), regular dental health awareness camps, oral healthcare camps and active involvement of students in such activities outspread the reach of our services.

Apart from delivering oral health services, Vananchal Dental College has been organising regular extension and outreach activities every year since its inception in 2007. As recognition of these outreach activities, we received **Dr D.N. Kapoor award, Best Community Service Award** by **IAOMR** thrice consecutively. Our institute received 175/2000 rank in **Swachhta rankings 2017** of higher educational institutions by **the Ministry of HRD, Govt. of India**.