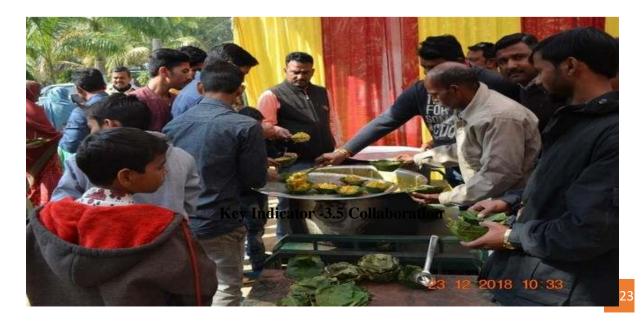

#### III. Research, Innovations and Extension

Vananchal Dental College is located amidst multidisciplinary environment with Homeopathic, Degree, Nursing, Paramedical, Education colleges around.

The initiative is designed to build an ecosystem of innovation and problem solving by addressing local needs. As an institution we leverage on our connections with Government, NGOs (not-for-profit organizations) and Social enterprises VDCH promotes research culture by providing the required infrastructure and grants to students and faculty. The institution has a stated code of Ethics for research implementation. Teaching faculty has nearly 200 scientific publications in various national and international journals to their credit. Among them, more than 70% are indexed in Pubmed, Scopus and UGC. There are also significant contributions by our faculty to standard textbooks. We have three functional MoU's with reputed organisations and institutions