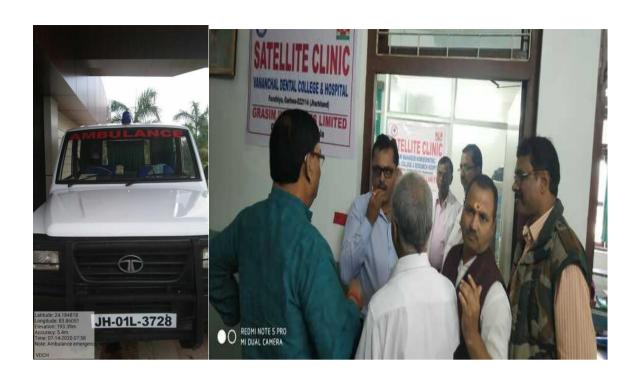

The changeover from specialty student postings to comprehensive clinical training and services has brought about a broader treatment approach and understanding of the students for the subject. The widespread establishment of two satellite centers (as on date), regular dental health awareness camps, oral healthcare camps and active involvement of students in such activities outspread the reach of our services.

Our best practice of outreach via the established satellite clinics not only enables us to reach the remote areas but, also, collect and utilize the data obtained from them. This data potentially includes the available resources and current dental disease status which makes us aware for the need and enables us to conduct focused research and give a prospective solution towards the existing health issues in the contemporary times.

We facilitate comprehensive dental treatment for effective patient care. We follow a method of promoting community oriented dental education; the institution has fully equipped mobile

Dental van to provide screening and treatment needs. *Oral health alliance- smiles of every day is* an initiative from the institute rendering awareness on oral health at the doorstep thereby catering the needs of the under-served patients. The institute has its privilege of establishing 02 satellite dental clinics in and around the geographical rural location. The campus houses varied facilities such as Medical Centre with 50-beds and 24x7 residential doctors and staff nurses, an ambulance with 24x7 services, and clinical psychologist. Spacious hostels separately for girls and boys, with Cafeterias and food stalls offering a varied menu. The other facilities on the campus to mention are Bank. The in-house campus facilities include solar power panels. The clinical training facilities are continuously updated to ensure that students are provided with state-of-the-art facilities. The Central Library of our college is a Strong self-learning resource with an exhaustive collection of National and International Journals, E-journal subscriptions that can be accessed through EBSCO. The institution has civil, electrical, plumbing, computer and dental equipment maintenance and sports facilities sections with skilled personnel.

Majority of the Dentists tend to practice in urban and sub-urban areas ignoring poor rural population. Vananchal dental college has established until now two satellite dental clinics in Garhwa district. These clinics generate employment opportunities for the alumni and job opportunity to the rural unemployed youth.