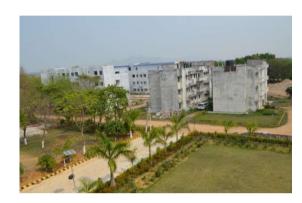

| Location and Area of Campus |                                                                                               |           |                      |                          |  |  |  |  |  |  |
|-----------------------------|-----------------------------------------------------------------------------------------------|-----------|----------------------|--------------------------|--|--|--|--|--|--|
| Campus Type                 | Address                                                                                       | Location* | Campus Area in Acres | Built up Area in sq.mts. |  |  |  |  |  |  |
| Own Campus                  | Vill - Farathiya, P.O- Garhwa,<br>P.S Garhwa, Distt- Garhwa,<br>State - Jharkhand Pin- 822114 | Rural     | 7.41                 | 20910                    |  |  |  |  |  |  |