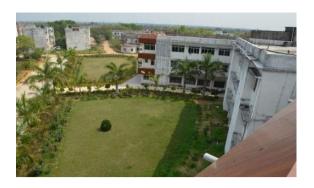

| Location and Area of Campus |                                                                                               |           |                      |                          |  |  |  |  |  |  |
|-----------------------------|-----------------------------------------------------------------------------------------------|-----------|----------------------|--------------------------|--|--|--|--|--|--|
| Campus Type                 | Address                                                                                       | Location* | Campus Area in Acres | Built up Area in sq.mts. |  |  |  |  |  |  |
| Own Campus                  | Vill - Farathiya, P.O- Garhwa,<br>P.S Garhwa, Distt- Garhwa,<br>State - Jharkhand Pin- 822114 | Rural     | 7.41                 | 20910                    |  |  |  |  |  |  |