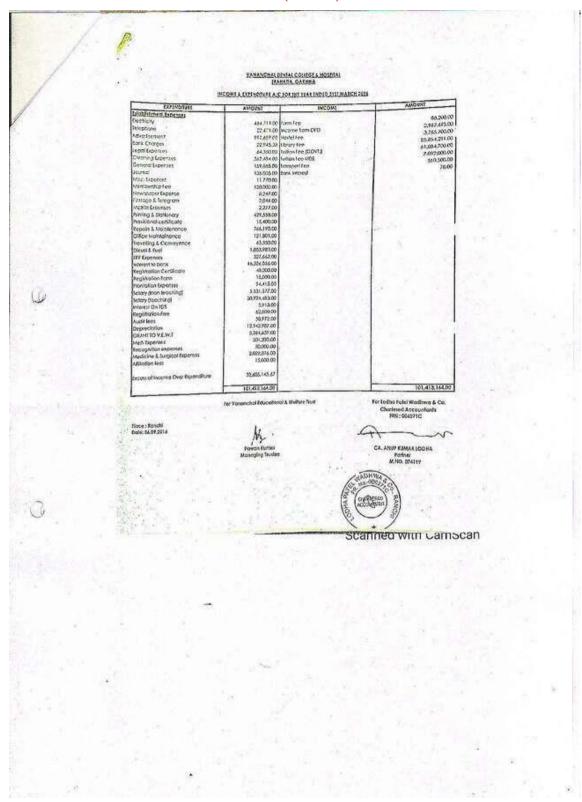

#### Total Expenditure excluding salary year-wise during the last five years (INR in Lakhs)

| 555  | 2018-19                                            | 2017-18 | 2016-17 |  |          | 2015-16   | 2014-15 |
|------|----------------------------------------------------|---------|---------|--|----------|-----------|---------|
| 333  | 537.57                                             | 852.06  | 508.73  |  | N        | 386.78    | 217.76  |
| 3333 | File Description                                   |         |         |  | Document |           |         |
| 3    | Institutional data in prescribed format(Data templ |         |         |  | ocumer   | <u>1t</u> | ,       |