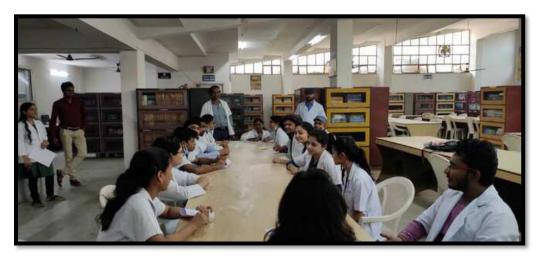

**Biometric attendance** 

Library

Smart class room

**Seminar Hall** 

1.1 Curricular Planning and Implementation

The postgraduate curriculum is also planned speciality wise which includes seminar presentations Bi-weekly, journal club discussion, and case presentations. Multi-disciplinary / Interdisciplinary clinical case discussions are held as and when required to discuss and submit the treatment plan.