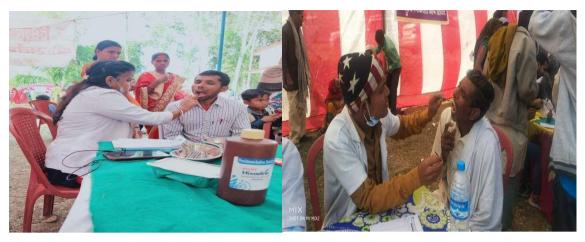

Apart from delivering oral health services, Vananchal Dental College has been organising regular extension and outreach activities every year since its inception in 2007. As recognition of these outreach activities, we received **Dr D.N. Kapoor award, Best Community Service Award** by **IAOMR** thrice consecutively. Our institute received 175/2000 rank in **Swachhta rankings 2017** of higher educational institutions by **the Ministry of HRD, Govt. of India**.