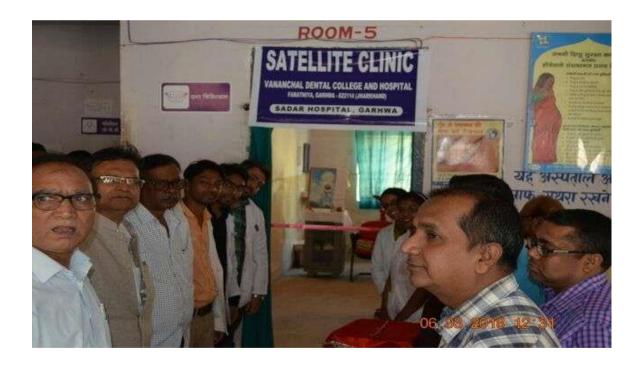

The changeover from specialty student postings to comprehensive clinical training and services has brought about a broader treatment approach and understanding of the students for the subject. The widespread establishment of two satellite centers (as on date), regular dental health awareness camps, oral healthcare camps and active involvement of students in such activities outspread the reach of our services.

Our best practice of outreach via the established satellite clinics not only enables us to reach the remote areas but, also, collect and utilize the data obtained from them. This data potentially includes the available resources and current dental disease status which makes us aware for the need and enables us to conduct focused research and give a prospective solution towards the existing health issues in the contemporary times.

We facilitate comprehensive dental treatment for effective patient care. We follow a method of promoting community oriented dental education; the institution has fully equipped mobile

Dental van to provide screening and treatment needs. *Oral health alliance- smiles of every day is* an initiative from the institute rendering awareness on oral health at the doorstep thereby catering the needs of the under-served patients. The institute has its privilege of establishing 02 satellite dental clinics in and around the geographical rural location. The campus houses varied facilities such as Medical Centre with 50-beds and 24x7 residential doctors and staff nurses, an ambulance with 24x7 services, and clinical psychologist. Spacious hostels separately for girls and boys, with Cafeterias and food stalls offering a varied menu. The other facilities on the campus to mention are Bank. The in-house campus facilities include solar power panels. The clinical training facilities are continuously updated to ensure that students are provided with state-of-the-art facilities. The Central Library of our college is a Strong self-learning resource with an exhaustive collection of National and International Journals, E-journal subscriptions that can be accessed through EBSCO. The institution has civil, electrical, plumbing, computer and dental equipment maintenance and sports facilities sections with skilled personnel.

Majority of the Dentists tend to practice in urban and sub-urban areas ignoring poor rural population. Vananchal dental college has established until now two satellite dental clinics in Garhwa district. These clinics generate employment opportunities for the alumni and job opportunity to the rural unemployed youth.