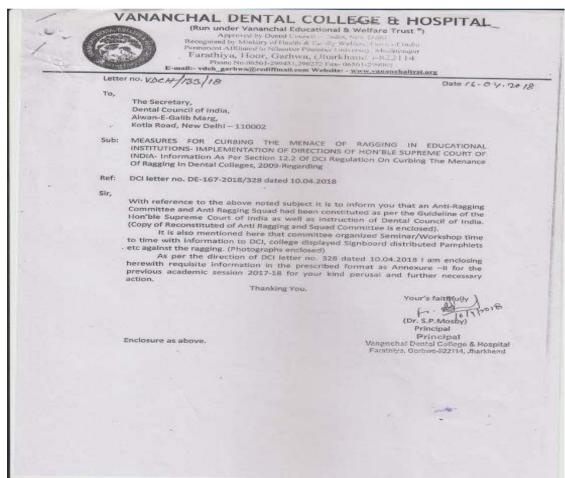

| Vananchal Educational Resources for |                                                                                                                            |                                             |
| 2014-2015                           | NEET Aspirants                      | 32                                                                                                                         | 65                                          |
|                                     | for M.D.S.                          |                                                                                                                            |                                             |

#### Order of existing Anti ragging Committee

#### Letter to D.C.I.





# Some of the Proceedings of Anti Ragging Cell

| meeting            | was held on         | 12/12/16 with all