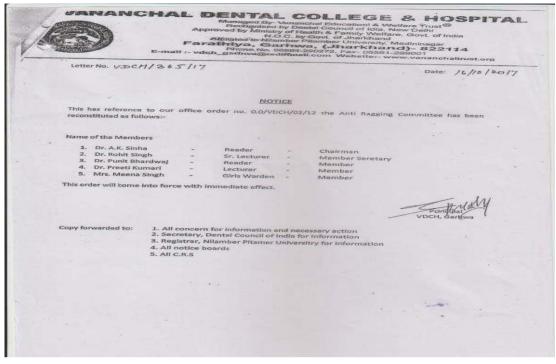

| Vananchal Educational Resources for |                                                                                                                            |                                             |
| 2014-2015                           | NEET Aspirants                      | 32                                                                                                                         | 65                                          |
|                                     | for M.D.S.                          |                                                                                                                            |                                             |

#### Order of existing Anti ragging Committee

#### Letter to D.C.I.





# Some of the Proceedings of Anti Ragging Cell

| meeting            | was held on         | 12/12/16 with all