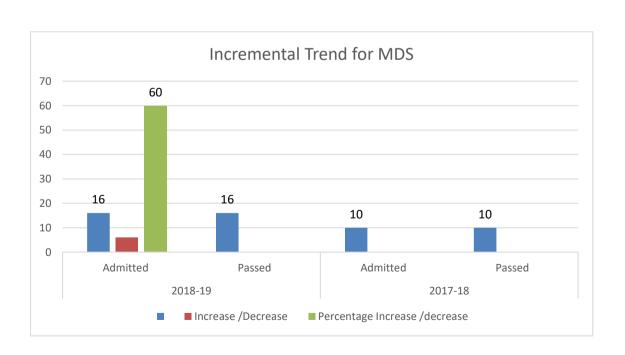

bove.
- Faculty who is accepted as PG teacher in a dental institution starting PG Courses will not be accepted for next one year in any other dental institution.
- Teaching Experience gained in Medical College will not be accepted for PG Dental Teaching. In
  exceptional cases, the teaching experience, gained in Govt. Dental Colleges, may be
  considered for further promotion on the basis of total teaching experience.
- Dental faculty with PG qualification in dentistry, shifting from the Dental Department of a Medical College should complete minimum of 3 years of teaching experience in a Dental College/Institution before being accepted as P.G. faculty.

#### EXAMINATIONS

### Criterion - II

Point-2.6.2 Annexure – 7

#### Incremental Performance of the students in the last five years







#### PART-A

#### **CRITERION-III**

### Criterion 3- Research, Innovations and Extension

Key indicator 3.1 resource Mobilization for Research

### 3.1.1 Percentage of Teachers recognised as Ph.D research guides in the respective University

### 3.1.1.1 Number of teachers recognized as Ph. D research guides during the last 5 years

3.1.1 Percentage of fulltime teachers recognized as Ph D research Guides by the respective University

| Year    | Name of fulltime<br>teachers recognized<br>as Ph D research<br>guides | Name(s) of research scholar(s) guided |
|---------|-----------------------------------------------------------------------|---------------------------------------|
| 2018-19 | NA                                                                    | NA